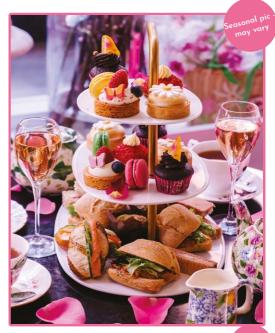

# BRIGIT'S BAKERY

| CLASSIC                   | £38 |
|---------------------------|-----|
| WITH A GLASS OF PROSECCO  | £42 |
| WITH A GIN COCKTAIL       | £42 |
| WITH A GLASS OF CHAMPAGNE | £46 |

# **BOTTOMLESS OPTIONS**

| PROSECCO     | £62 |
|--------------|-----|
| GIN COCKTAIL | £62 |
| CHAMPAGNE    | £75 |

# TEMPTATION

| 3 MACARONS                              | £9.60  |
|-----------------------------------------|--------|
| SCONE + CLOTTED CREAM & JAM             | £10.60 |
| ANY CAKE                                | £10.60 |
| 2CAKES+ <sup>1/2</sup> BOTTLEOFCHAMPAGN | E £30  |