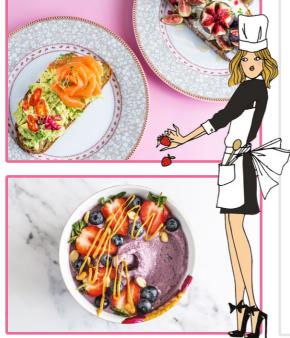

#### SMASHED AVOCADO £12.50 WITH SMOKED SALMON

Thick cut sourdough with smashed avocado, fresh chilli, coriander & smoked salmon.

# SMOOTHIE BOWL

| <b>BRIGIT'S CHOCOLATE KETO BOWL</b> (1) (2) Almond milk, avocado, cocoa powder and peanut butter, topped with a selection of nuts.         | £9.95 |
|--------------------------------------------------------------------------------------------------------------------------------------------|-------|
| HEALTHY GREEN SUPER SMOOTHIE BOWL (1) (2) (2) Spinach, kale, banana, avocado and ginger, topped with mixed berries, chocolate and coconut. | £9.95 |
| <b>PROTEIN PB &amp; J SMOOTHIE BOWL</b> (1) (2) Peanut butter, strawberries and blueberries, with a scoop of organic protein powder.       | £9.95 |
| <b>RASPBERRY SMOOTHIE BOWL</b> (2) (2)<br>A delightful fruity pink smoothie with raspberries, bananas, maple syrup and almonds.            | £9.95 |