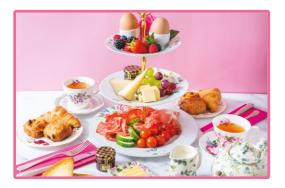

#### 3 TIERED £18.50pp CONTINENTAL BREAKFAST

Brigit's signature breakfast; selection of mini viennoiserie, array of cheeses, turkey ham & pastrami, boiled egg & mixed fresh fruits.