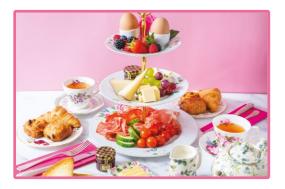

Brigit's signature breakfast; scones with jam & clotted cream, array of cheeses, turkey ham & pastrami, boiled egg & mixed fresh fruits.