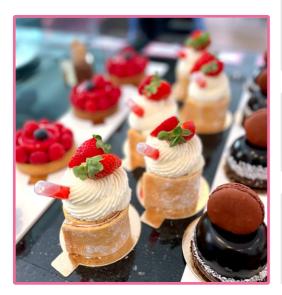

# TEMPTATION

| 3 MACARONS                                  | £11.80 |
|---------------------------------------------|--------|
| SCONE + CLOTTED CREAM & JAM                 | £11.80 |
| ANY CAKE                                    | £11.80 |
| 2 CAKES + <sup>1/2</sup> BOTTLE OF CHAMPAGN | E £40  |

## - C A K E S -

| please visit our counter |       |
|--------------------------|-------|
| CUPCAKE                  | £5.80 |
| CAKE                     | £7.80 |

## SCONE & MACARON

| SCONE                                    | £7.80 |
|------------------------------------------|-------|
| with clotted cream & strawberry preserve | 2     |

MACARON

£2.80

3 TIERED £28.00pp CONTINENTAL BREAKFAST