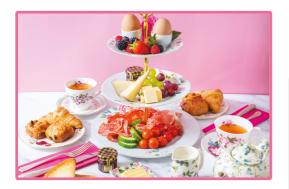

### 3 TIERED £28.00pp CONTINENTAL BREAKFAST

Brigit's signature breakfast; selection of mini viennoiserie, array of cheeses, turkey ham & pastrami, boiled egg & mixed fresh fruits.