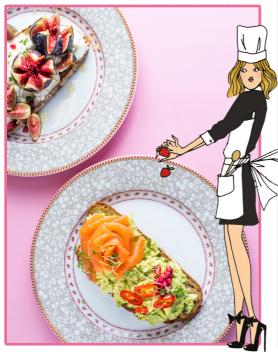

### SMASHED AVOCADO £14.50 WITH SMOKED SALMON

Thick cut sourdough with smashed avocado fresh chilli, coriander & smoked salmon.

# MASCARPONE & FIG 🕔 ON SOURDOUGH

£14.50

£15.50

Topped with honey fresh orange & pistachios.